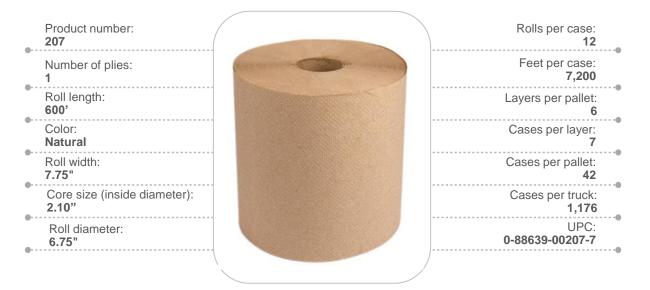

## PRODUCT SPECIFICATIONS

## **Roses Hardwound Roll Towel** 207

## **Description**

Ideal for foodservice, schools, lodging, and all government and public facilities, Roses natural hardwound roll towels provide a high-value solution for all settings. Featuring full embossing, exceptional absorbency, and high capacity for high-traffic areas, these towels are your first choice for cost control and savings per foot. Produced with 40%-60% postconsumer recycled content, Roses hardwound towels deliver consistency in performance, with affordability and universal compatibility.