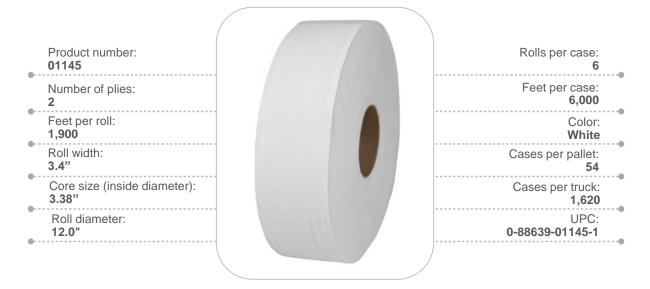

## PRODUCT SPECIFICATIONS

## Roses Jumbo Roll Bath Tissue 01145



## **Description**

Roses brand bath tissue provides superior value, quality, and selection for all commercial settings, including: foodservice, schools, lodging, and all government and public facilities. Featuring full embossing, soft touch, and multiple capacity options for low and high-traffic areas, Roses bath tissue is your first choice for reliability, cost control, and savings. Produced with 20%-60% post-consumer recycled content, Roses delivers consistency in performance, affordability, and universal compatibility.

1701 2nd St. SW Albuquerque, NM. 87102

• Phone: 505.842.0134



Fax: 505.214.5059