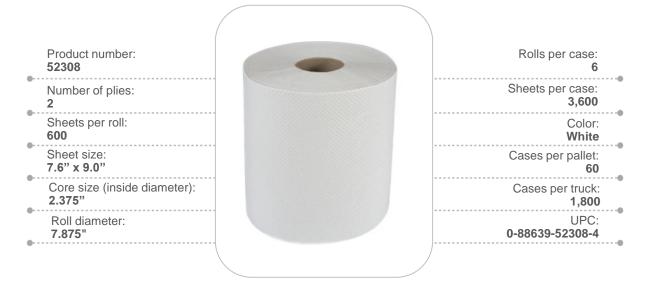

## PRODUCT SPECIFICATIONS

## **Roses Center Pull Towel** 52308

## **Description**

Ideal for foodservice, schools, lodging, and all government and public facilities, Roses white center pull towels provide a high-value solution for all settings. Featuring full embossing, exceptional absorbency, and high capacity for high-traffic areas, these towels are your first choice for cost control and savings per foot. Produced with 40%-60% post-consumer recycled content, Roses center pull towels deliver consistency in performance, with affordability and universal compatibility.